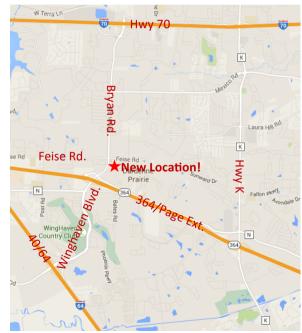

## Summit Counseling Services has moved...

Along with the new location, we have a new name:

New Office Address: 1654 Bryan Road O'Fallon, MO 63368

Office is located in the retail center behind the QuikTrip on the southeast corner of the Bryan Road and Fiese Road intersection.

## **Directions:**

**From Highway 40:** Exit Winghaven/Bryan Road. Travel North 2.1 miles on Winghaven/Bryan Road. Office is located at intersection of Bryan Road and Fiese Road.

**From Page Extension/364:** Exit at Bryan Road. Travel North on Bryan Road for 0.5 miles. Office is located at the intersection of Bryan Road and Fiese Road (first stoplight beyond Highway N intersection).

**From Highway 70:** Exit at Bryan Road. Travel South 2.3 miles on Bryan Road. Office is located at the intersection of Bryan Road and Fiese Road.